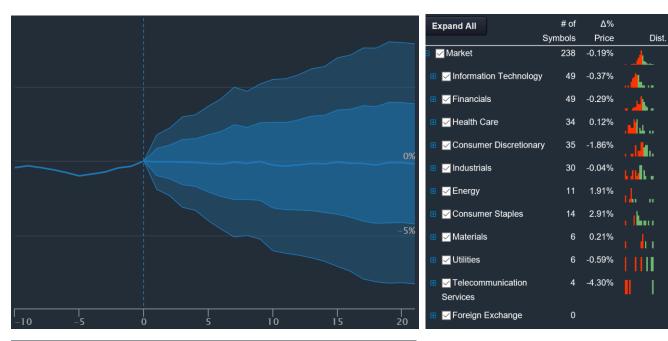

### 1,136 Total Events

| Total Scan Result     | 21 days | 42 days | 63 days | 84 days | 105 days | 126 days | 147 days | 168 days | 189 days | 210 days | 231 days | 252 days |
|-----------------------|---------|---------|---------|---------|----------|----------|----------|----------|----------|----------|----------|----------|
| Average Return        | -0.00%▼ | -0.33%▼ | 0.41%   | 0.82%   | 1.27%    | 1.75%    | 1.77%    | 1.89%    | 2.52%    | 2.71%    | 2.71%    | 2.41%    |
| Std dev for aggregate | 8.58%   | 11.98%  | 15.83%  | 19.93%  | 22.40%   | 27.13%   | 26.59%   | 29.92%   | 31.04%   | 32.81%   | 35.40%   | 36.12%   |
| Skewness (1)          | 0.71    | 0.28    | 1.27    | 2.68    | 3.08     | 3.43     | 1.90     | 2.25     | 1.68     | 2.05     | 2.51     | 1.97     |
| Kurtosis i            | 8.06    | 4.98    | 9.92    | 24.80   | 27.06    | 29.46    | 14.33    | 16.11    | 10.19    | 16.54    | 22.93    | 15.27    |