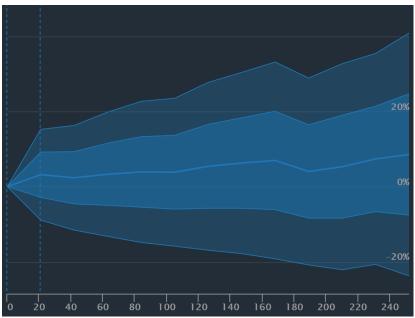

### 1,136 Total Events

| Total Scan Result     | 21 days | 42 days | 63 days | 84 days | 105 days | 126 days | 147 days | 168 days | 189 days | 210 days | 231 days | 252 days |
|-----------------------|---------|---------|---------|---------|----------|----------|----------|----------|----------|----------|----------|----------|
| Average Return        | -0.00%▼ | -0.33%▼ | 0.41%   | 0.82%   | 1.27%    | 1.75%    | 1.77%    | 1.89%    | 2.52%    | 2.71%    | 2.71%    | 2.41%    |
| Std dev for aggregate | 8.58%   | 11.98%  | 15.83%  | 19.93%  | 22.40%   | 27.13%   | 26.59%   | 29.92%   | 31.04%   | 32.81%   | 35.40%   | 36.12%   |
| Skewness (1)          | 0.71    | 0.28    | 1.27    | 2.68    | 3.08     | 3.43     | 1.90     | 2.25     | 1.68     | 2.05     | 2.51     | 1.97     |
| Kurtosis i            | 8.06    | 4.98    | 9.92    | 24.80   | 27.06    | 29.46    | 14.33    | 16.11    | 10.19    | 16.54    | 22.93    | 15.27    |