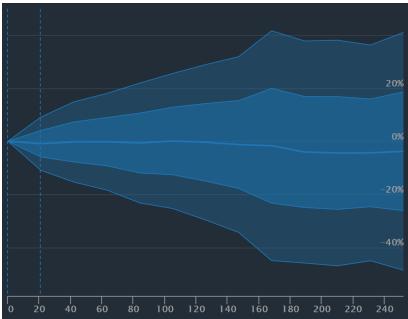

### 1,943 Total Events

| Total Scan Result     | 21 days | 42 days | 63 days | 84 days | 105 days | 126 days | 147 days | 168 days | 189 days        | 210 days | 231 days | 252 days |
|-----------------------|---------|---------|---------|---------|----------|----------|----------|----------|-----------------|----------|----------|----------|
| Average Return        | 0.37%   | -0.61%▼ | -0.84%▼ | -1.32%~ | -2.28%*  | -2.16%   | -2.98%~  | -3.66%*  | <b>-4.56%</b> ▼ | -4.73%   | -5.24%▼  | -5.38%▼  |
| Std dev for aggregate | 8.95%   | 12.81%  | 16.25%  | 18.92%  | 20.44%   | 22.71%   | 23.48%   | 25.49%   | 26.31%          | 26.26%   | 26.37%   | 28.41%   |
| Skewness (i)          | -0.14   | 0.09    | 0.04    | 0.65    | 0.20     | 0.21     | -0.16    | 0.21     | -0.17           | -0.37    | -0.76    | 0.09     |
| Kurtosis 1            | 8.65    | 5.29    | 4.06    | 9.39    | 5.70     | 6.09     | 3.67     | 5.91     | 6.09            | 5.57     | 6.25     | 22.14    |