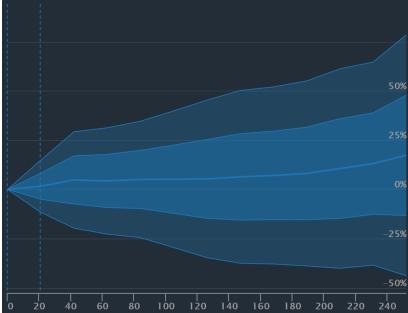

### 1,943 Total Events

| Total Scan Result     | 21 days | 42 days | 63 days | 84 days | 105 days | 126 days | 147 days | 168 days | 189 days        | 210 days | 231 days | 252 days |
|-----------------------|---------|---------|---------|---------|----------|----------|----------|----------|-----------------|----------|----------|----------|
| Average Return        | 0.37%   | -0.61%▼ | -0.84%▼ | -1.32%~ | -2.28%*  | -2.16%   | -2.98%~  | -3.66%*  | <b>-4.56%</b> ▼ | -4.73%   | -5.24%▼  | -5.38%▼  |
| Std dev for aggregate | 8.95%   | 12.81%  | 16.25%  | 18.92%  | 20.44%   | 22.71%   | 23.48%   | 25.49%   | 26.31%          | 26.26%   | 26.37%   | 28.41%   |
| Skewness (i)          | -0.14   | 0.09    | 0.04    | 0.65    | 0.20     | 0.21     | -0.16    | 0.21     | -0.17           | -0.37    | -0.76    | 0.09     |
| Kurtosis 1            | 8.65    | 5.29    | 4.06    | 9.39    | 5.70     | 6.09     | 3.67     | 5.91     | 6.09            | 5.57     | 6.25     | 22.14    |