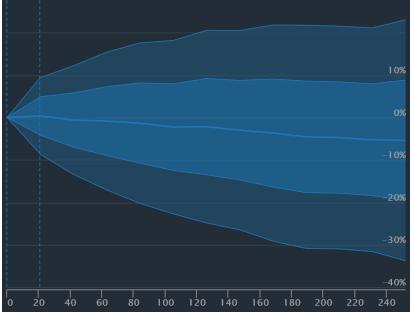

### 1,943 Total Events

| Total Scan Result     | 21 days | 42 days | 63 days | 84 days | 105 days | 126 days | 147 days | 168 days | 189 days        | 210 days | 231 days | 252 days |
|-----------------------|---------|---------|---------|---------|----------|----------|----------|----------|-----------------|----------|----------|----------|
| Average Return        | 0.37%   | -0.61%▼ | -0.84%▼ | -1.32%~ | -2.28%*  | -2.16%   | -2.98%~  | -3.66%*  | <b>-4.56%</b> ▼ | -4.73%   | -5.24%▼  | -5.38%▼  |
| Std dev for aggregate | 8.95%   | 12.81%  | 16.25%  | 18.92%  | 20.44%   | 22.71%   | 23.48%   | 25.49%   | 26.31%          | 26.26%   | 26.37%   | 28.41%   |
| Skewness (i)          | -0.14   | 0.09    | 0.04    | 0.65    | 0.20     | 0.21     | -0.16    | 0.21     | -0.17           | -0.37    | -0.76    | 0.09     |
| Kurtosis 1            | 8.65    | 5.29    | 4.06    | 9.39    | 5.70     | 6.09     | 3.67     | 5.91     | 6.09            | 5.57     | 6.25     | 22.14    |