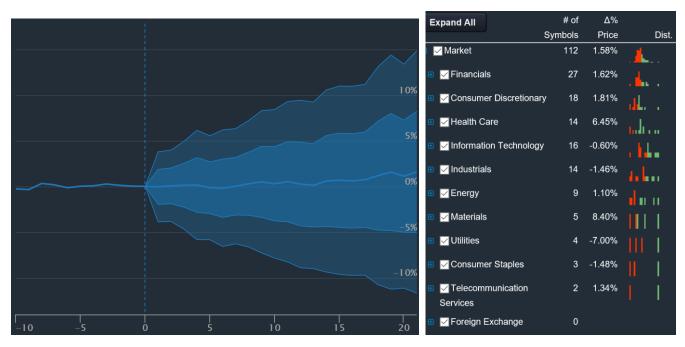

### 1,943 Total Events

| Total Scan Result     | 21 days | 42 days | 63 days | 84 days | 105 days | 126 days | 147 days | 168 days | 189 days        | 210 days | 231 days | 252 days |
|-----------------------|---------|---------|---------|---------|----------|----------|----------|----------|-----------------|----------|----------|----------|
| Average Return        | 0.37%   | -0.61%▼ | -0.84%▼ | -1.32%~ | -2.28%*  | -2.16%   | -2.98%~  | -3.66%*  | <b>-4.56%</b> ▼ | -4.73%   | -5.24%▼  | -5.38%▼  |
| Std dev for aggregate | 8.95%   | 12.81%  | 16.25%  | 18.92%  | 20.44%   | 22.71%   | 23.48%   | 25.49%   | 26.31%          | 26.26%   | 26.37%   | 28.41%   |
| Skewness (i)          | -0.14   | 0.09    | 0.04    | 0.65    | 0.20     | 0.21     | -0.16    | 0.21     | -0.17           | -0.37    | -0.76    | 0.09     |
| Kurtosis 1            | 8.65    | 5.29    | 4.06    | 9.39    | 5.70     | 6.09     | 3.67     | 5.91     | 6.09            | 5.57     | 6.25     | 22.14    |