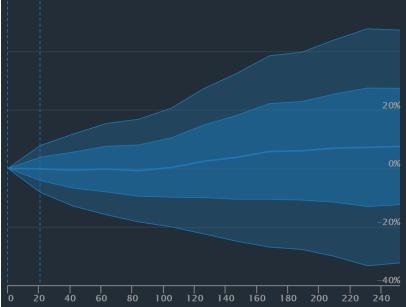

### 1,136 Total Events

| Total Scan Result     | 21 days | 42 days | 63 days | 84 days | 105 days | 126 days | 147 days | 168 days | 189 days | 210 days | 231 days | 252 days |
|-----------------------|---------|---------|---------|---------|----------|----------|----------|----------|----------|----------|----------|----------|
| Average Return        | -0.00%▼ | -0.33%▼ | 0.41%   | 0.82%   | 1.27%    | 1.75%    | 1.77%    | 1.89%    | 2.52%    | 2.71%    | 2.71%    | 2.41%    |
| Std dev for aggregate | 8.58%   | 11.98%  | 15.83%  | 19.93%  | 22.40%   | 27.13%   | 26.59%   | 29.92%   | 31.04%   | 32.81%   | 35.40%   | 36.12%   |
| Skewness (1)          | 0.71    | 0.28    | 1.27    | 2.68    | 3.08     | 3.43     | 1.90     | 2.25     | 1.68     | 2.05     | 2.51     | 1.97     |
| Kurtosis i            | 8.06    | 4.98    | 9.92    | 24.80   | 27.06    | 29.46    | 14.33    | 16.11    | 10.19    | 16.54    | 22.93    | 15.27    |