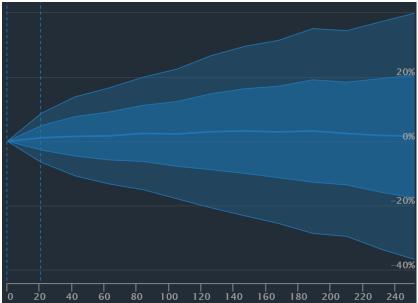

### 1,943 Total Events

| Total Scan Result     | 21 days | 42 days | 63 days | 84 days | 105 days | 126 days | 147 days | 168 days | 189 days        | 210 days | 231 days | 252 days |
|-----------------------|---------|---------|---------|---------|----------|----------|----------|----------|-----------------|----------|----------|----------|
| Average Return        | 0.37%   | -0.61%▼ | -0.84%▼ | -1.32%~ | -2.28%*  | -2.16%   | -2.98%~  | -3.66%*  | <b>-4.56%</b> ▼ | -4.73%   | -5.24%▼  | -5.38%▼  |
| Std dev for aggregate | 8.95%   | 12.81%  | 16.25%  | 18.92%  | 20.44%   | 22.71%   | 23.48%   | 25.49%   | 26.31%          | 26.26%   | 26.37%   | 28.41%   |
| Skewness (i)          | -0.14   | 0.09    | 0.04    | 0.65    | 0.20     | 0.21     | -0.16    | 0.21     | -0.17           | -0.37    | -0.76    | 0.09     |
| Kurtosis 1            | 8.65    | 5.29    | 4.06    | 9.39    | 5.70     | 6.09     | 3.67     | 5.91     | 6.09            | 5.57     | 6.25     | 22.14    |