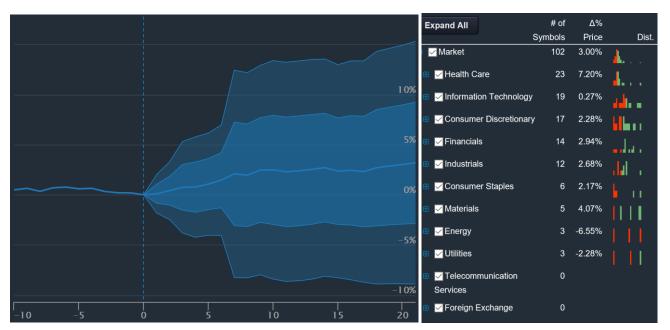

### 1,136 Total Events

| Total Scan Result     | 21 days | 42 days | 63 days | 84 days | 105 days | 126 days | 147 days | 168 days | 189 days | 210 days | 231 days | 252 days |
|-----------------------|---------|---------|---------|---------|----------|----------|----------|----------|----------|----------|----------|----------|
| Average Return        | -0.00%▼ | -0.33%▼ | 0.41%   | 0.82%   | 1.27%    | 1.75%    | 1.77%    | 1.89%    | 2.52%    | 2.71%    | 2.71%    | 2.41%    |
| Std dev for aggregate | 8.58%   | 11.98%  | 15.83%  | 19.93%  | 22.40%   | 27.13%   | 26.59%   | 29.92%   | 31.04%   | 32.81%   | 35.40%   | 36.12%   |
| Skewness (1)          | 0.71    | 0.28    | 1.27    | 2.68    | 3.08     | 3.43     | 1.90     | 2.25     | 1.68     | 2.05     | 2.51     | 1.97     |
| Kurtosis i            | 8.06    | 4.98    | 9.92    | 24.80   | 27.06    | 29.46    | 14.33    | 16.11    | 10.19    | 16.54    | 22.93    | 15.27    |