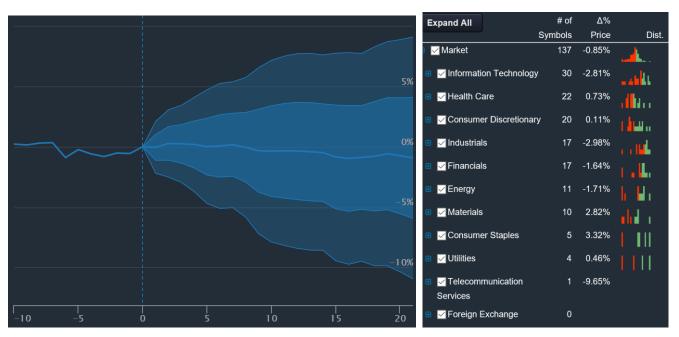

### 1,943 Total Events

| Total Scan Result     | 21 days | 42 days | 63 days | 84 days | 105 days | 126 days | 147 days | 168 days | 189 days        | 210 days | 231 days | 252 days |
|-----------------------|---------|---------|---------|---------|----------|----------|----------|----------|-----------------|----------|----------|----------|
| Average Return        | 0.37%   | -0.61%▼ | -0.84%▼ | -1.32%~ | -2.28%*  | -2.16%   | -2.98%~  | -3.66%*  | <b>-4.56%</b> ▼ | -4.73%   | -5.24%▼  | -5.38%▼  |
| Std dev for aggregate | 8.95%   | 12.81%  | 16.25%  | 18.92%  | 20.44%   | 22.71%   | 23.48%   | 25.49%   | 26.31%          | 26.26%   | 26.37%   | 28.41%   |
| Skewness (i)          | -0.14   | 0.09    | 0.04    | 0.65    | 0.20     | 0.21     | -0.16    | 0.21     | -0.17           | -0.37    | -0.76    | 0.09     |
| Kurtosis 1            | 8.65    | 5.29    | 4.06    | 9.39    | 5.70     | 6.09     | 3.67     | 5.91     | 6.09            | 5.57     | 6.25     | 22.14    |