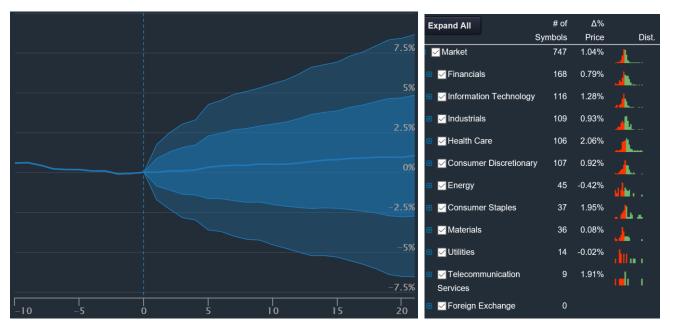

### 1,943 Total Events

| Total Scan Result     | 21 days | 42 days | 63 days | 84 days | 105 days | 126 days | 147 days | 168 days | 189 days        | 210 days | 231 days | 252 days |
|-----------------------|---------|---------|---------|---------|----------|----------|----------|----------|-----------------|----------|----------|----------|
| Average Return        | 0.37%   | -0.61%▼ | -0.84%▼ | -1.32%~ | -2.28%*  | -2.16%   | -2.98%~  | -3.66%*  | <b>-4.56%</b> ▼ | -4.73%   | -5.24%▼  | -5.38%▼  |
| Std dev for aggregate | 8.95%   | 12.81%  | 16.25%  | 18.92%  | 20.44%   | 22.71%   | 23.48%   | 25.49%   | 26.31%          | 26.26%   | 26.37%   | 28.41%   |
| Skewness (i)          | -0.14   | 0.09    | 0.04    | 0.65    | 0.20     | 0.21     | -0.16    | 0.21     | -0.17           | -0.37    | -0.76    | 0.09     |
| Kurtosis 1            | 8.65    | 5.29    | 4.06    | 9.39    | 5.70     | 6.09     | 3.67     | 5.91     | 6.09            | 5.57     | 6.25     | 22.14    |