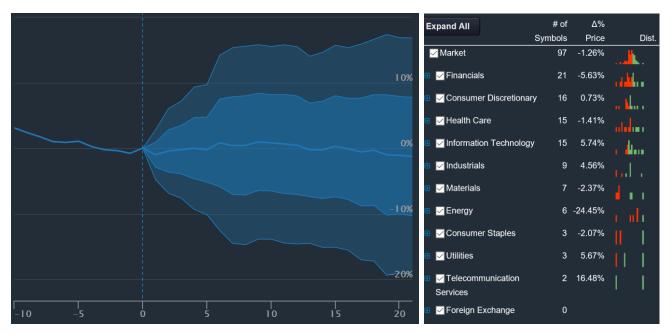

### 1,136 Total Events

| Total Scan Result     | 21 days | 42 days | 63 days | 84 days | 105 days | 126 days | 147 days | 168 days | 189 days | 210 days | 231 days | 252 days |
|-----------------------|---------|---------|---------|---------|----------|----------|----------|----------|----------|----------|----------|----------|
| Average Return        | -0.00%▼ | -0.33%▼ | 0.41%   | 0.82%   | 1.27%    | 1.75%    | 1.77%    | 1.89%    | 2.52%    | 2.71%    | 2.71%    | 2.41%    |
| Std dev for aggregate | 8.58%   | 11.98%  | 15.83%  | 19.93%  | 22.40%   | 27.13%   | 26.59%   | 29.92%   | 31.04%   | 32.81%   | 35.40%   | 36.12%   |
| Skewness (1)          | 0.71    | 0.28    | 1.27    | 2.68    | 3.08     | 3.43     | 1.90     | 2.25     | 1.68     | 2.05     | 2.51     | 1.97     |
| Kurtosis i            | 8.06    | 4.98    | 9.92    | 24.80   | 27.06    | 29.46    | 14.33    | 16.11    | 10.19    | 16.54    | 22.93    | 15.27    |