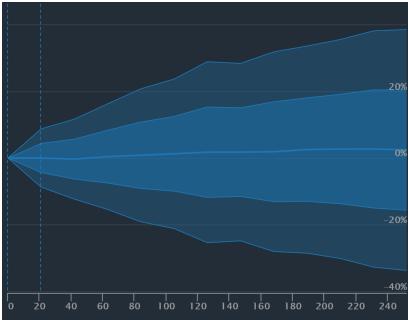

### 1,136 Total Events

| Total Scan Result     | 21 days | 42 days | 63 days | 84 days | 105 days | 126 days | 147 days | 168 days | 189 days | 210 days | 231 days | 252 days |
|-----------------------|---------|---------|---------|---------|----------|----------|----------|----------|----------|----------|----------|----------|
| Average Return        | -0.00%▼ | -0.33%▼ | 0.41%   | 0.82%   | 1.27%    | 1.75%    | 1.77%    | 1.89%    | 2.52%    | 2.71%    | 2.71%    | 2.41%    |
| Std dev for aggregate | 8.58%   | 11.98%  | 15.83%  | 19.93%  | 22.40%   | 27.13%   | 26.59%   | 29.92%   | 31.04%   | 32.81%   | 35.40%   | 36.12%   |
| Skewness (1)          | 0.71    | 0.28    | 1.27    | 2.68    | 3.08     | 3.43     | 1.90     | 2.25     | 1.68     | 2.05     | 2.51     | 1.97     |
| Kurtosis i            | 8.06    | 4.98    | 9.92    | 24.80   | 27.06    | 29.46    | 14.33    | 16.11    | 10.19    | 16.54    | 22.93    | 15.27    |