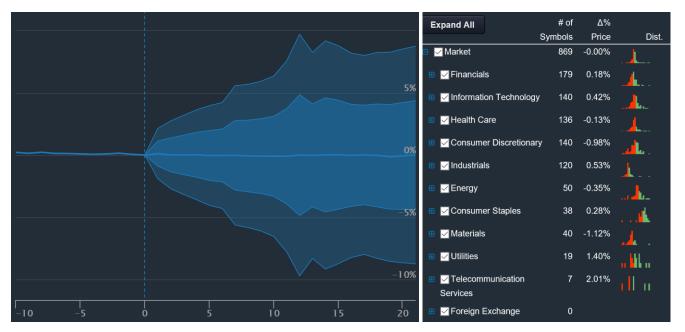

### 1,136 Total Events

| Total Scan Result     | 21 days | 42 days | 63 days | 84 days | 105 days | 126 days | 147 days | 168 days | 189 days | 210 days | 231 days | 252 days |
|-----------------------|---------|---------|---------|---------|----------|----------|----------|----------|----------|----------|----------|----------|
| Average Return        | -0.00%▼ | -0.33%▼ | 0.41%   | 0.82%   | 1.27%    | 1.75%    | 1.77%    | 1.89%    | 2.52%    | 2.71%    | 2.71%    | 2.41%    |
| Std dev for aggregate | 8.58%   | 11.98%  | 15.83%  | 19.93%  | 22.40%   | 27.13%   | 26.59%   | 29.92%   | 31.04%   | 32.81%   | 35.40%   | 36.12%   |
| Skewness (1)          | 0.71    | 0.28    | 1.27    | 2.68    | 3.08     | 3.43     | 1.90     | 2.25     | 1.68     | 2.05     | 2.51     | 1.97     |
| Kurtosis i            | 8.06    | 4.98    | 9.92    | 24.80   | 27.06    | 29.46    | 14.33    | 16.11    | 10.19    | 16.54    | 22.93    | 15.27    |