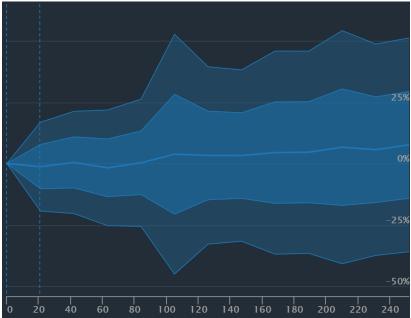

### 1,136 Total Events

| Total Scan Result     | 21 days | 42 days | 63 days | 84 days | 105 days | 126 days | 147 days | 168 days | 189 days | 210 days | 231 days | 252 days |
|-----------------------|---------|---------|---------|---------|----------|----------|----------|----------|----------|----------|----------|----------|
| Average Return        | -0.00%▼ | -0.33%▼ | 0.41%   | 0.82%   | 1.27%    | 1.75%    | 1.77%    | 1.89%    | 2.52%    | 2.71%    | 2.71%    | 2.41%    |
| Std dev for aggregate | 8.58%   | 11.98%  | 15.83%  | 19.93%  | 22.40%   | 27.13%   | 26.59%   | 29.92%   | 31.04%   | 32.81%   | 35.40%   | 36.12%   |
| Skewness (1)          | 0.71    | 0.28    | 1.27    | 2.68    | 3.08     | 3.43     | 1.90     | 2.25     | 1.68     | 2.05     | 2.51     | 1.97     |
| Kurtosis i            | 8.06    | 4.98    | 9.92    | 24.80   | 27.06    | 29.46    | 14.33    | 16.11    | 10.19    | 16.54    | 22.93    | 15.27    |