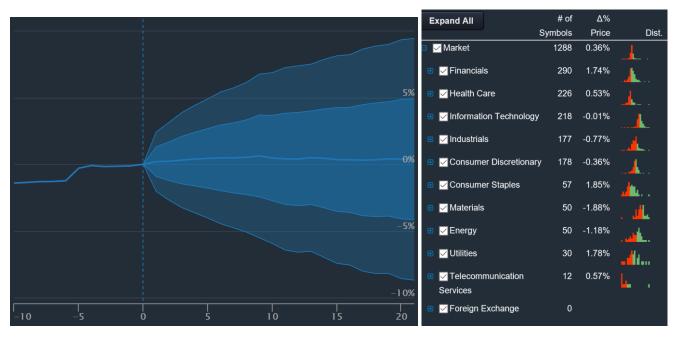

### 1,943 Total Events

| Total Scan Result     | 21 days | 42 days | 63 days | 84 days | 105 days | 126 days | 147 days | 168 days | 189 days        | 210 days | 231 days | 252 days |
|-----------------------|---------|---------|---------|---------|----------|----------|----------|----------|-----------------|----------|----------|----------|
| Average Return        | 0.37%   | -0.61%▼ | -0.84%▼ | -1.32%~ | -2.28%*  | -2.16%   | -2.98%~  | -3.66%*  | <b>-4.56%</b> ▼ | -4.73%   | -5.24%▼  | -5.38%▼  |
| Std dev for aggregate | 8.95%   | 12.81%  | 16.25%  | 18.92%  | 20.44%   | 22.71%   | 23.48%   | 25.49%   | 26.31%          | 26.26%   | 26.37%   | 28.41%   |
| Skewness (i)          | -0.14   | 0.09    | 0.04    | 0.65    | 0.20     | 0.21     | -0.16    | 0.21     | -0.17           | -0.37    | -0.76    | 0.09     |
| Kurtosis 1            | 8.65    | 5.29    | 4.06    | 9.39    | 5.70     | 6.09     | 3.67     | 5.91     | 6.09            | 5.57     | 6.25     | 22.14    |